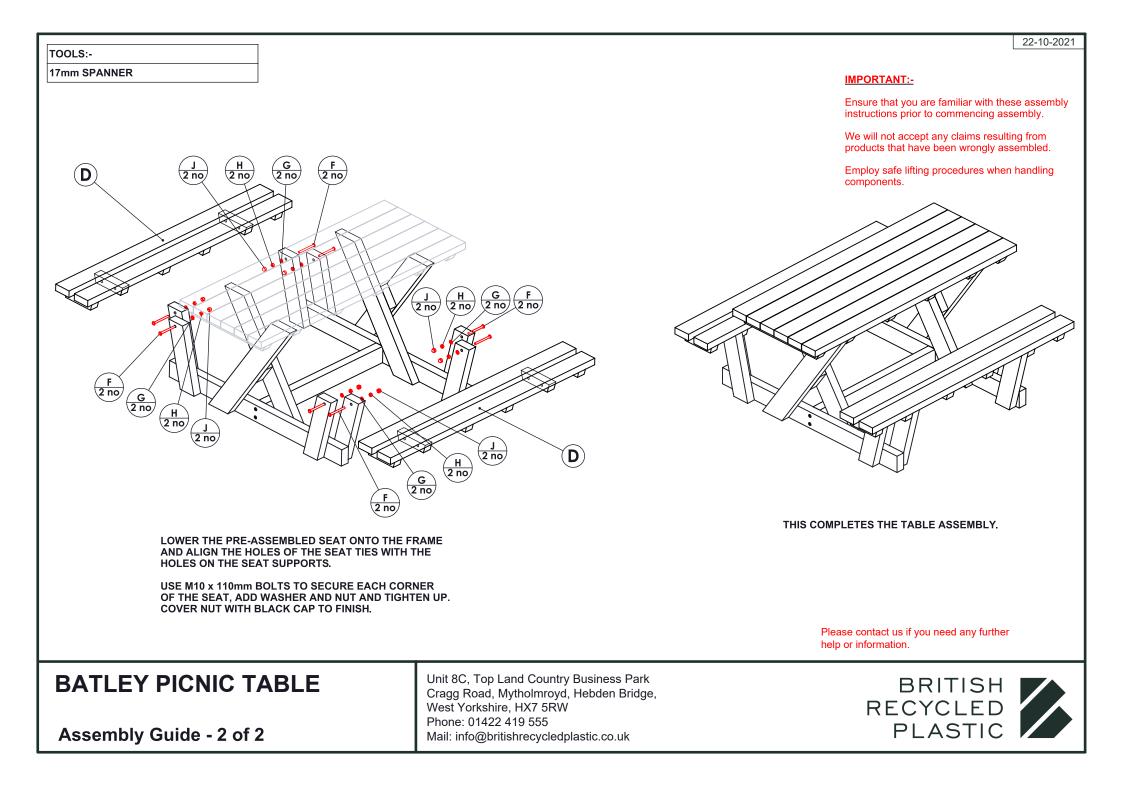

TABLE SHOWN UPSIDE DOWN FOR ILLUSTRATION PURPOSES ONLY.

LOWER THE PRE-ASSEMBLED TABLETOP ONTO THE FRAME. USING A PROVIDED M10 X 110mm BOLT FIX THE BOLT THROUGH THE PRE-DRILLED HOLES IN THE FRAME AND TABLETOP. ADD WASHER AND NUT AND TIGHTEN. COVER NUT WITH BLACK CAP.