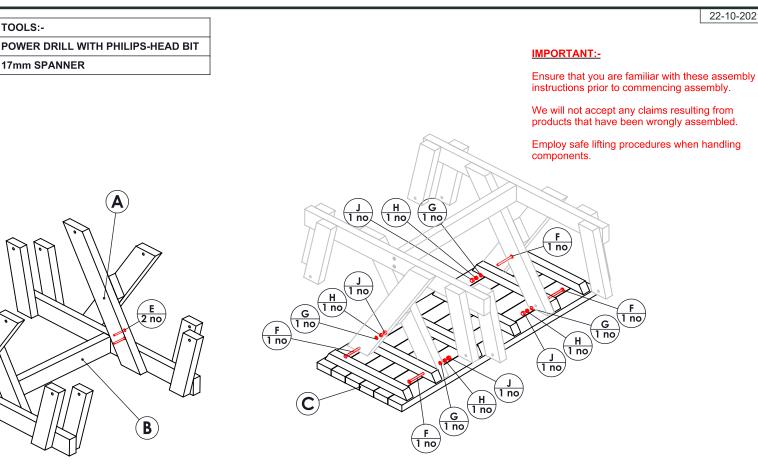

Α

(<u>E</u> 2 no)

**BEGIN ASSEMBLY WITH THE 2 FRAMES AND** FOOT BRACE SET OUT ON A LEVEL SURFACE.

E 2 no

B

TOOLS:-

17mm SPANNER

POSITION THE FOOT BRACE CENTRALLY BETWEEN THE FRAMES AND IN LINE WITH THE PRE-DRILLED HOLES, THEN FIX THE BRACE IN PLACE USING 90mm SCREWS.

TABLE SHOWN UPSIDE DOWN FOR ILLUSTRATION PURPOSES ONLY.

LOWER THE PRE-ASSEMBLED TABLETOP ONTO THE FRAME. USING A PROVIDED M10 X 110mm BOLT FIX THE BOLT THROUGH THE PRE-DRILLED HOLES IN THE FRAME AND TABLETOP. ADD WASHER AND NUT AND TIGHTEN. COVER NUT WITH BLACK CAP.