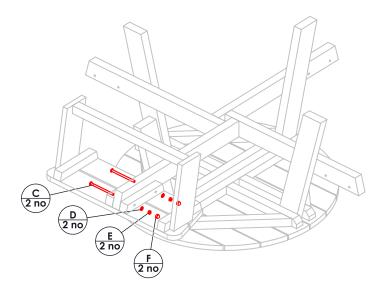

| PARTS LIST - 2 PERSON ASSEMBLY:- |                             |       |  |
|----------------------------------|-----------------------------|-------|--|
| Α                                | PRE-ASSEMBLED TABLE + FRAME | 1 no. |  |
| В                                | PRE-ASSEMBLED SEAT          | 4 no. |  |
| С                                | M10 x 160mm BOLT            | 8 no. |  |
| D                                | WASHER                      | 8 no. |  |
| Е                                | M10 NUT                     | 8 no. |  |
| F                                | CAP                         | 8 no. |  |

POSITION TIES OF THE PRE-ASSEMBLED SEAT EITHER SIDE OF TABLE'S CROSS-FRAME.

TABLE SHOWN UPSIDE DOWN FOR ILLUSTRATION PURPOSES ONLY.

USING A PROVIDED M10 x 160mm BOLT, FIX THE BOLT THROUGH THE PRE-DRILLED HOLES IN THE SEAT-TIE AND TABLE FRAME BRACES. ADD WASHER AND NUT AND TIGHTEN. COVER NUT WITH BLACK CAP.