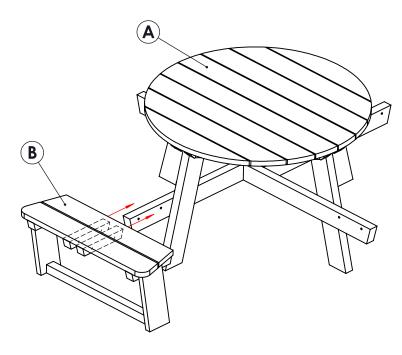

| PARTS LIST - 2 PERSON ASSEMBLY:- |                             |       |  |
|----------------------------------|-----------------------------|-------|--|
| Α                                | PRE-ASSEMBLED TABLE + FRAME | 1 no. |  |
| В                                | PRE-ASSEMBLED SEAT          | 4 no. |  |
| С                                | M10 x 160mm BOLT            | 8 no. |  |
| D                                | WASHER                      | 8 no. |  |
| Е                                | M10 NUT                     | 8 no. |  |
| F                                | CAP                         | 8 no. |  |

POSITION TIES OF THE PRE-ASSEMBLED SEAT EITHER SIDE OF TABLE'S CROSS-FRAME.

TABLE SHOWN UPSIDE DOWN FOR ILLUSTRATION PURPOSES ONLY.

USING A PROVIDED M10 x 160mm BOLT, FIX THE BOLT THROUGH THE PRE-DRILLED HOLES IN THE SEAT-TIE AND TABLE FRAME BRACES. ADD WASHER AND NUT AND TIGHTEN. COVER NUT WITH BLACK CAP.