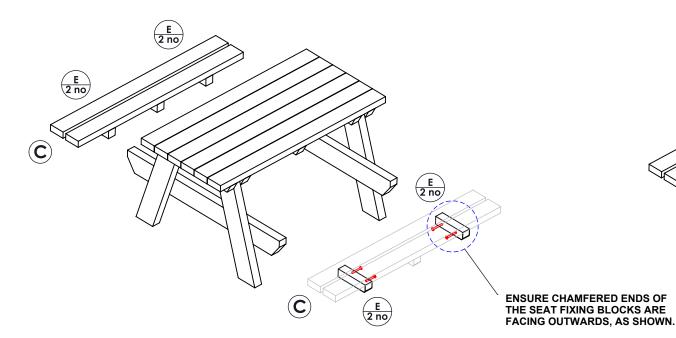

TOOLS:-

POWER DRILL WITH PHILIPS-HEAD BIT

**MEASURING TAPE & STRAIGHT EDGE** 

TURN PICNIC TABLE OVER ONTO FEET AND FIX PRE-AS-SEMBLED SEATS USING 70mm SCREWS THROUGH PRE-DRILLED HOLES IN SEAT FIXING BLOCKS.

BEFORE FULLY TIGHTENING ALL SCREWS, CHECK THAT THE SEATS ARE SQUARE BY MEASURING ACROSS THE DIAGONALS. BOTH DIAGONAL MEASUREMENTS SHOULD BE EQUAL.

Please contact us if you need any further help or information.