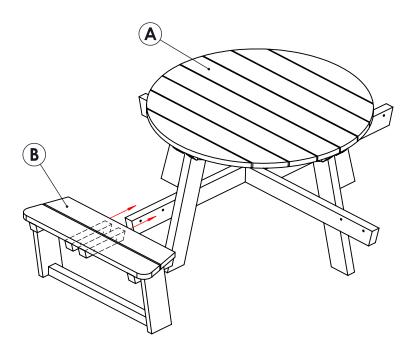

| PARTS LIST - 2 PERSON ASSEMBLY:- |                             |       |  |
|----------------------------------|-----------------------------|-------|--|
| Α                                | PRE-ASSEMBLED TABLE + FRAME | 1 no. |  |
| В                                | PRE-ASSEMBLED SEAT          | 4 no. |  |
| С                                | M10 x 160mm BOLT            | 8 no. |  |
| D                                | WASHER                      | 8 no. |  |
| Е                                | M10 NUT                     | 8 no. |  |
| F                                | CAP                         | 8 no. |  |

POSITION TIES OF THE PRE-ASSEMBLED SEAT EITHER SIDE OF TABLE'S CROSS-FRAME.

TABLE SHOWN UPSIDE DOWN FOR ILLUSTRATION PURPOSES ONLY.

USING A PROVIDED M10 x 160mm BOLT, FIX THE BOLT THROUGH THE PRE-DRILLED HOLES IN THE SEAT-TIE AND TABLE FRAME BRACES. ADD WASHER AND NUT AND TIGHTEN. COVER NUT WITH BLACK CAP.