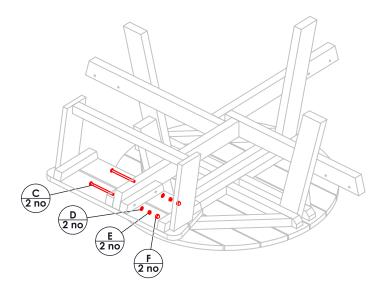

| PARTS LIST - 2 PERSON ASSEMBLY:- |                             |       |  |
|----------------------------------|-----------------------------|-------|--|
| Α                                | PRE-ASSEMBLED TABLE + FRAME | 1 no. |  |
| В                                | PRE-ASSEMBLED SEAT          | 4 no. |  |
| С                                | M10 x 160mm BOLT            | 8 no. |  |
| D                                | WASHER                      | 8 no. |  |
| Е                                | M10 NUT                     | 8 no. |  |
| F                                | CAP                         | 8 no. |  |

POSITION TIES OF THE PRE-ASSEMBLED SEAT EITHER SIDE OF TABLE'S CROSS-FRAME.

TABLE SHOWN UPSIDE DOWN FOR ILLUSTRATION PURPOSES ONLY.

USING A PROVIDED M10 x 160mm BOLT, FIX THE BOLT THROUGH THE PRE-DRILLED HOLES IN THE SEAT-TIE AND TABLE FRAME BRACES. ADD WASHER AND NUT AND TIGHTEN. COVER NUT WITH BLACK CAP.