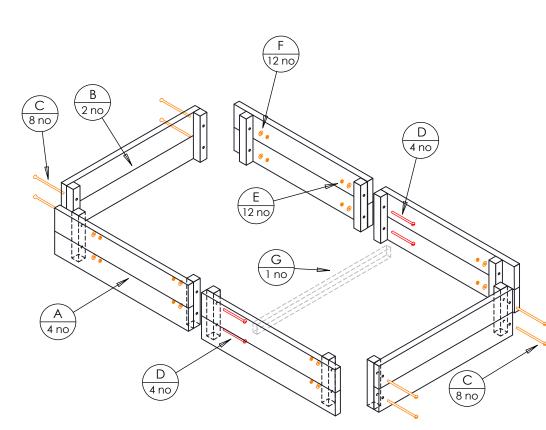

| PAR | TS LIST - 1 PERSON ASSEMBLY:-                |        |   |
|-----|----------------------------------------------|--------|---|
| Α   | SIDE PANELS holes drilled parallel to planks | 4 no.  |   |
| в   | END PANELS holes drilled from front to back  | 2 no.  |   |
| С   | LONGER BOLTS                                 | 8 no.  | - |
| D   | SHORTER BOLTS                                | 4 no.  |   |
| Е   | NUT                                          | 12 no. | ( |
| F   | WASHER                                       | 12 no. |   |
| G   | CROSS MEMBERS 50MM X 50MM                    | 1 no.  |   |
|     |                                              |        |   |

TOOLS:-

SCREWDRIVER WITH PHILIPS HEAD (POWERED OR MANUAL) 10MM OR ADJUSTABLE SPANNER

CROSS MEMBERS NEED TO BE USED AT THE JOINTS ALONG THE LENGTH OF THE RAISED BED - ONE PER JOINT FOR BEDS 300MM HIGH, TWO FOR BEDS 600MM OR 750MM HIGH.