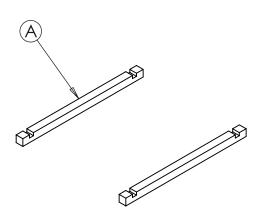

| PARTS LIST - 1 PERSON ASSEMBLY:- |                             |        |
|----------------------------------|-----------------------------|--------|
| Α                                | BASE/TOP PLANK              | 4 no.  |
| В                                | SIDE PLANK 50mm/30mm RECESS | 4 no.  |
| С                                | SIDE PLANK 30mm RECESS      | 12 no. |

| $(\mathbf{A})$ | ш    |
|----------------|------|
| マソ             | <br> |

| (B)        |     |  |
|------------|-----|--|
| $\bigcirc$ | 1 🗂 |  |

|            |   | П |
|------------|---|---|
| $( \cup )$ | П |   |