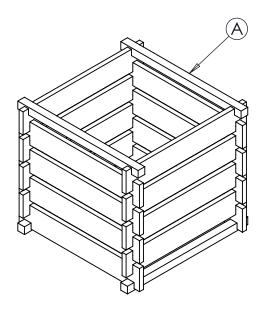

FINALLY, SLOT TOP PLANK (A) ONTO SIDE PLANK (B).
THIS COMPLETES THE COMPOST BIN ASSEMBLY.

Please take care to install your furniture on level ground to ensure it looks its best for decades to come. Please note that all dimensions are subject to a tolerance of + or - 3%