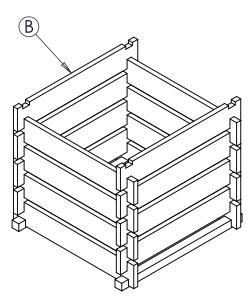

**INCREASE HEIGHT BY SLOTTING** SIDE PLANK (C) ONTO SIDE PLANK (B).

Please contact us if you need any further help or information.

SLOT SIDE PLANK (B) ONTO SIDE PLANK (C) AS SHOWN.