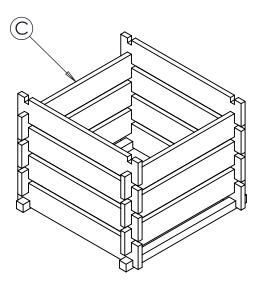

FINALLY, SLOT TOP PLANK (A) ONTO SIDE PLANK (B).
THIS COMPLETES THE COMPOST BIN ASSEMBLY.

Please take care to install your furniture on level ground to ensure it looks its best for decades to come. Please note that all dimensions are subject to a tolerance of + or - 3%