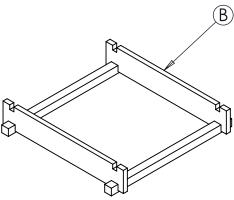

START BY POSITIONING BASE PLANK (A) AS SHOWN.

Please take care to install your furniture on level ground to ensure it looks its best for decades to come.

SLOT SIDE PLANK (B) ONTO BASE PLANK (A).

**IMPORTANT:-**