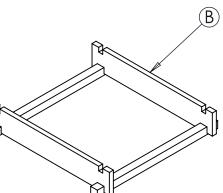

**INCREASE HEIGHT BY SLOTTING** SIDE PLANK (C) ONTO SIDE PLANK (B).

Please contact us if you need any further help or information.