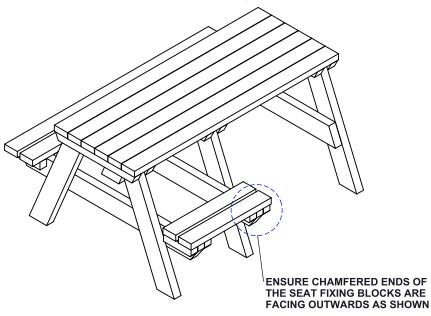

We will not accept any claims resulting from products that have been wrongly assembled.

Employ safe lifting procedures when handling components.

BEFORE FULLY TIGHTENING ALL SCREWS CHECK THAT THE SEATS ARE SQUARE