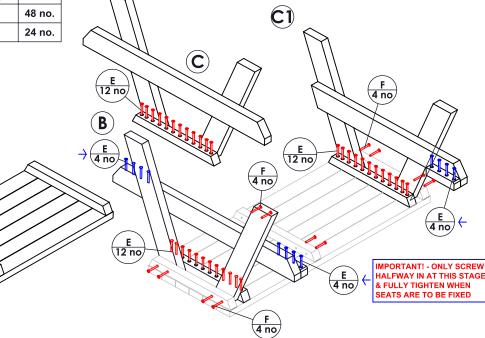

| PARTS LIST - 2 PERSON ASSEMBLY:- |                          |        |
|----------------------------------|--------------------------|--------|
| Α                                | PRE-ASSEMBLED TABLE TOP  | 1 no.  |
| В                                | END A-FRAME              | 1 no.  |
| С                                | MIDDLE A-FRAME           | 1 no.  |
| C1                               | CUT END A-FRAME          | 1 no.  |
| D                                | PRE-ASSEMBLED SEAT       | 1 no.  |
| D1                               | PRE-ASSEMBLED SEAT (600) | 1 no.  |
| Е                                | 70mm BRASS SCREWS        | 48 no. |
| F                                | 70mm S/STEEL SCREWS      | 24 no. |
|                                  |                          |        |

(A)

TOOLS:-

POWER DRILL WITH PHILIPS-HEAD BIT **MEASURING TAPE & STRAIGHT EDGE** 

**FIX A-FRAMES TO TABLE TOP USING 70mm SCREWS** THROUGH PRE-DRILLED HOLES IN FIXING BARS

BEFORE FULLY TIGHTENING ALL SCREWS CHECK THAT THE PICNIC TABLE IS SQUARE BY MEASURING ACROSS THE DIAGONALS

**BEGIN ASSEMBLY WITH TABLE TOP** 

**TURNED UPSIDE DOWN** 

Assembly Guide - 1 of 2

Unit 8F, Top Land Country Business Park Cragg Road, Mytholmroyd, Hebden Bridge, West Yorkshire, HX7 5RW Phone: 01422 419 555