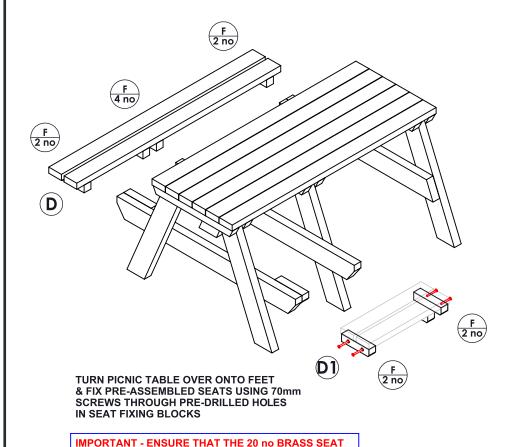

Mail: info@britishrecycledplastic.co.uk

TOOLS:-

POWER DRILL WITH PHILIPS-HEAD BIT

**MEASURING TAPE & STRAIGHT EDGE** 

IMPORTANT:-

Ensure that you are familiar with these assembly instructions prior to commencing assembly.

We will not accept any claims resulting from products that have been wrongly assembled.

Employ safe lifting procedures when handling components.

BEFORE FULLY TIGHTENING ALL SCREWS CHECK THAT THE SEATS ARE SQUARE

**FIXING SCREWS ARE NOW FULLY TIGHTENED - THESE** 

## **BRADSHAW PICNIC TABLE**

ARE SHOWN ON PAGE 1 OF 2

Assembly Guide - 2 of 2

Unit 8F, Top Land Country Business Park Cragg Road, Mytholmroyd, Hebden Bridge, West Yorkshire, HX7 5RW Phone: 01422 419 555

Mail: info@britishrecycledplastic.co.uk