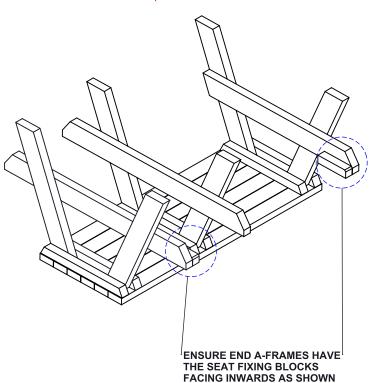

(A)

TOOLS:-

POWER DRILL WITH PHILIPS-HEAD BIT **MEASURING TAPE & STRAIGHT EDGE** 

**FIX A-FRAMES TO TABLE TOP USING 70mm SCREWS** THROUGH PRE-DRILLED HOLES IN FIXING BARS

BEFORE FULLY TIGHTENING ALL SCREWS CHECK THAT THE PICNIC TABLE IS SQUARE BY MEASURING ACROSS THE DIAGONALS