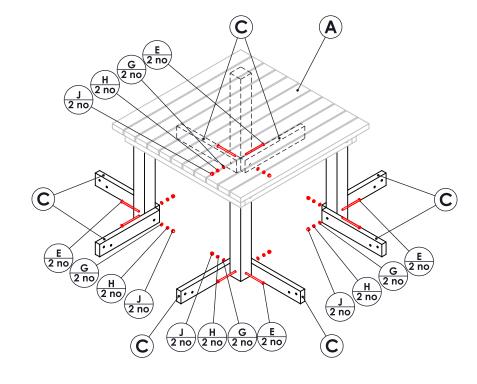

| PARTS LIST - 2 PERSON ASSEMBLY:- |                         |        |
|----------------------------------|-------------------------|--------|
| Α                                | PRE-ASSEMBLED TABLE TOP | 1 no.  |
| С                                | BOTTOM BRACER           | 8 no.  |
| D                                | PRE-ASSEMBLED SEAT      | 4 no.  |
| Е                                | M10 x 150mm BOLT        | 8 no.  |
| F                                | M10 x 80mm BOLT         | 16 no. |
| G                                | WASHER                  | 24 no. |
| н                                | NUT                     | 24 no. |
| J                                | CAP                     | 24 no. |

| TOOLS:-                           |  |
|-----------------------------------|--|
| POWER DRILL WITH PHILIPS-HEAD BIT |  |
| 17mm SPANNER                      |  |

POSITION THE BOTTOM BRACERS AS SHOWN AND FIX M10 x 150mm BOLT THROUGH THE PRE-DRILLED HOLES IN THE LEGS AND BOTTOM BRACERS, ADD WASHER AND NUT AND TIGHTEN UP, COVER NUT WITH BLACK CAP