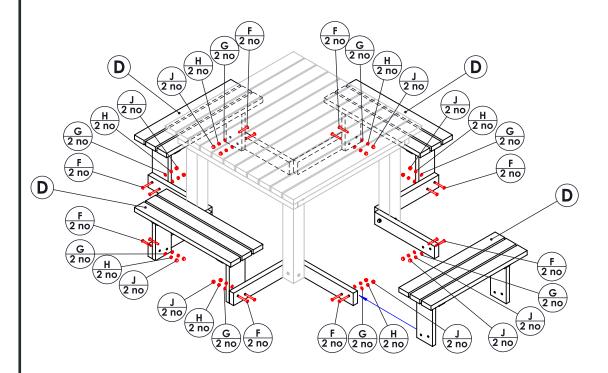

THIS COMPLETES THE TABLE ASSEMBLY

LOWER THE PRE-ASSEMBLED SEAT ONTO THE FRAME AND ALIGN THE HOLES OF THE BOTTOM BRACER WITH THE HOLES ON THE SEAT UPRIGHTS

USE M10 x 80mm BOLTS TO SECURE EACH UPRIGHT OF THE SEAT, ADD WASHER AND NUT AND TIGHTEN UP. COVER NUT WITH BLACK CAP TO FINISH