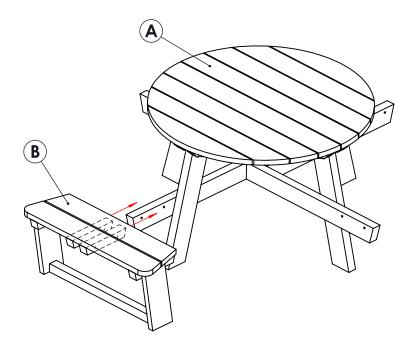

| PARTS LIST - 2 PERSON ASSEMBLY:- |                             |       |  |
|----------------------------------|-----------------------------|-------|--|
| Α                                | PRE-ASSEMBLED TABLE + FRAME | 1 no. |  |
| В                                | PRE-ASSEMBLED SEAT          | 4 no. |  |
| С                                | M10 x 160mm BOLT            | 8 no. |  |
| D                                | WASHER                      | 8 no. |  |
| Е                                | M10 NUT                     | 8 no. |  |
| F                                | CAP                         | 8 no. |  |

| TOOLS:-      |  |  |
|--------------|--|--|
| HAMMER       |  |  |
| 17mm SPANNER |  |  |

Please take care to install your furniture on level ground to ensure it looks its best for decades to come.

POSITION TIES OF THE PRE-ASSEMBLED SEAT EITHER SIDE OF TABLE'S CROSS-FRAME.

TABLE SHOWN UPSIDE DOWN FOR ILLUSTRATION PURPOSES ONLY.

USING A PROVIDED M10 x 160mm BOLT, FIX THE BOLT THROUGH PRE-DRILLED HOLES IN SEAT TIE AND TABLE FRAME BRACES, ADD WASHER AND NUT AND TIGHTEN UP, COVER NUT WITH BLACK CAP.