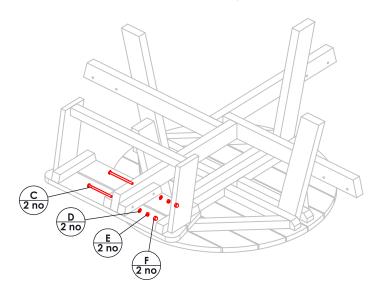

| PARTS LIST - 2 PERSON ASSEMBLY:- |                             |       |  |
|----------------------------------|-----------------------------|-------|--|
| Α                                | PRE-ASSEMBLED TABLE + FRAME | 1 no. |  |
| В                                | PRE-ASSEMBLED SEAT          | 4 no. |  |
| С                                | M10 x 160mm BOLT            | 8 no. |  |
| D                                | WASHER                      | 8 no. |  |
| Е                                | M10 NUT                     | 8 no. |  |
| F                                | CAP                         | 8 no. |  |

TABLE SHOWN UPSIDE DOWN FOR ILLUSTRATION PURPOSES ONLY.

USING A PROVIDED M10 x 160mm BOLT, FIX THE BOLT THROUGH PRE-DRILLED HOLES IN SEAT TIE AND TABLE FRAME BRACES, ADD WASHER AND NUT AND TIGHTEN UP, COVER NUT WITH BLACK CAP.