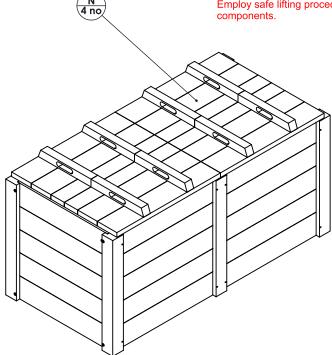

PLACE LIDS\* ON TOP OF THE BINS. THIS COMPLETES THE COMPOST BIN ASSEMBLY.

\*LIDS ARE AN OPTION AT TIME OF ORDER.

Please contact us if you need any further help or information.