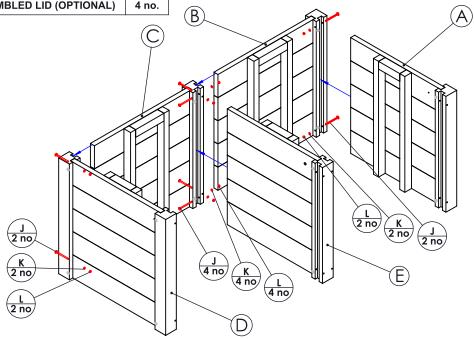

| PARTS LIST - 2 PERSON ASSEMBLY:- |                              |        |
|----------------------------------|------------------------------|--------|
| Α                                | PRE-ASSEMBLED RIGHT PANEL    | 1 no.  |
| В                                | PRE-ASSEMBLED BACK PANEL 1   | 1 no.  |
| С                                | PRE-ASSEMBLED BACK PANEL 2   | 1 no.  |
| D                                | PRE-ASSEMBLED LEFT PANEL     | 1 no.  |
| Е                                | PRE-ASSEMBLED MIDDLE PANEL 1 | 1 no.  |
| G                                | TOP TIE                      | 2 no.  |
| Н                                | SLAT - REMOVABLE             | 10 no. |
| J                                | M6 x 90mm BOLT               | 8 no.  |
| K                                | WASHER                       | 8 no.  |
| L                                | NUT                          | 8 no.  |
| М                                | 70mm S/STEEL SCREW           | 4 no.  |
| N                                | PRE-ASSEMBLED LID (OPTIONAL) | 4 no.  |
|                                  | ,                            |        |

| TOOLS:-                           |
|-----------------------------------|
| POWER DRILL WITH PHILIPS-HEAD BIT |
| 10mm SPANNER                      |

START BY POSITIONING PRE-ASSEMBLED PANELS A,B,C,D,E, AS SHOWN. THEN SLOT THE END OF EACH PANEL INTO THE CHANNEL OF THE CORRESPONDING POST.

USING THE PROVIDED M6 x 90mm BOLT, FIX BOLT THROUGH PRE-DRILLED HOLES, ADD WASHER AND NUT AND TIGHTEN UP.