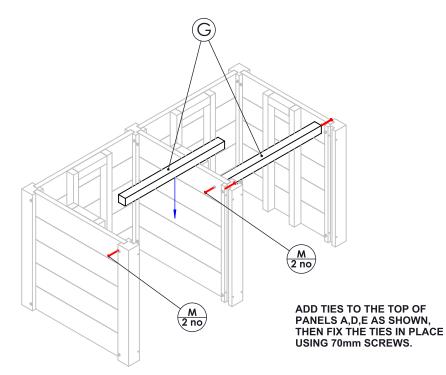

| PARTS LIST - 2 PERSON ASSEMBLY:- |                              |        |
|----------------------------------|------------------------------|--------|
| Α                                | PRE-ASSEMBLED RIGHT PANEL    | 1 no.  |
| В                                | PRE-ASSEMBLED BACK PANEL 1   | 1 no.  |
| С                                | PRE-ASSEMBLED BACK PANEL 2   | 1 no.  |
| D                                | PRE-ASSEMBLED LEFT PANEL     | 1 no.  |
| Е                                | PRE-ASSEMBLED MIDDLE PANEL 1 | 1 no.  |
| G                                | TOP TIE                      | 2 no.  |
| Н                                | SLAT - REMOVABLE             | 10 no. |
| J                                | M6 x 90mm BOLT               | 8 no.  |
| K                                | WASHER                       | 8 no.  |
| L                                | NUT                          | 8 no.  |
| М                                | 70mm S/STEEL SCREW           | 4 no.  |
| N                                | PRE-ASSEMBLED LID (OPTIONAL) | 4 no.  |
|                                  | ,                            |        |