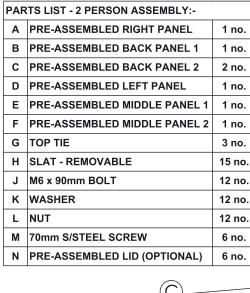

CALLIS COMPOST BIN – TRIPLE

Please note that all dimensions are subject to a tolerance of + or - 3%

Please take care to install your furniture on level ground to ensure it looks its best for decades to come.