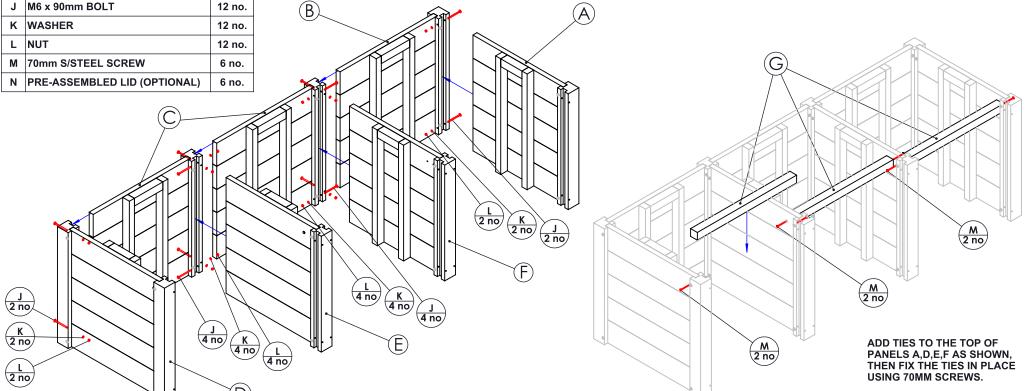

TOOLS:POWER DRILL WITH PHILIPS-HEAD BIT
10mm SPANNER

START BY POSITIONING PRE-ASSEMBLED PANELS A,B,C(x2),D,E,F AS SHOWN. THEN SLOT THE END OF EACH PANEL INTO THE CHANNEL OF THE CORRESPONDING POST.

USING THE PROVIDED M6 x 90mm BOLT, FIX BOLT THROUGH PRE-DRILLED HOLES, ADD WASHER AND NUT AND TIGHTEN UP.

## POSITION SLATS AT THE TOP OF THE FRONT POSTS AND SLIDE DOWN BETWEEN THE CHANNELS.

Please take care to install your furniture on level ground to ensure it looks its best for decades to come. Please note that all dimensions are subject to a tolerance of + or - 3%

SLATS CAN BE REMOVED TO ALLOW ACCESS TO THE COMPOST AS AND WHEN REQUIRED.