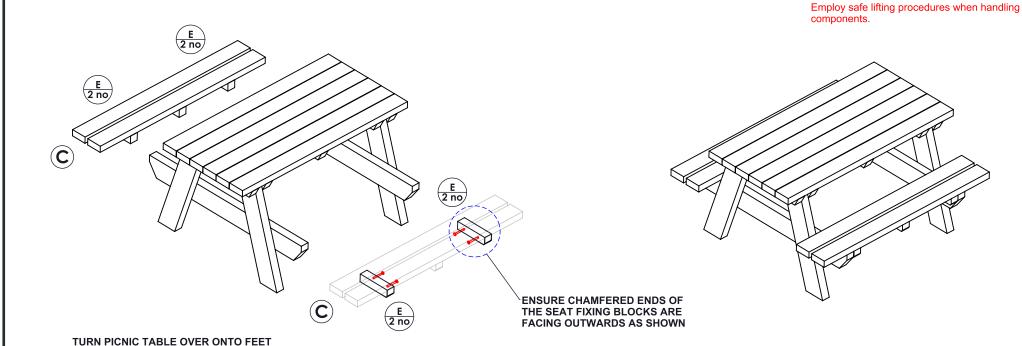

## **HOLMFIRTH PICNIC TABLE**

& FIX PRE-ASSEMBLED SEATS USING 70mm SCREWS THROUGH PRE-DRILLED HOLES

Also for Otley Junior Activity Table Assembly Guide - 2 of 2

IN SEAT FIXING BLOCKS

Unit 8F, Top Land Country Business Park Cragg Road, Mytholmroyd, Hebden Bridge, West Yorkshire, HX7 5RW Phone: 01422 419 555

Mail: info@britishrecycledplastic.co.uk

**BEFORE FULLY TIGHTENING ALL SCREWS** 

CHECK THAT THE SEATS ARE SQUARE