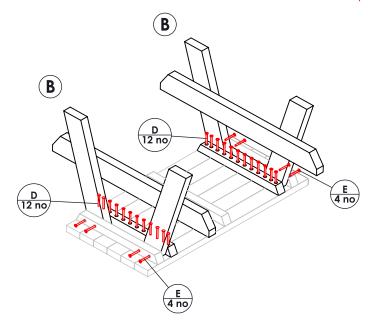

BEGIN ASSEMBLY WITH TABLE TOP TURNED UPSIDE DOWN

FIX A-FRAMES TO TABLE TOP USING 70mm SCREWS THROUGH PRE-DRILLED HOLES IN FIXING BARS

BEFORE FULLY TIGHTENING ALL SCREWS CHECK THAT THE PICNIC TABLE IS SQUARE BY MEASURING ACROSS THE DIAGONALS