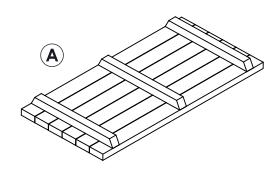

| PARTS LIST - 2 PERSON ASSEMBLY:- |                         |        |
|----------------------------------|-------------------------|--------|
| Α                                | PRE-ASSEMBLED TABLE TOP | 1 no.  |
| В                                | END A-FRAME             | 2 no.  |
| С                                | PRE-ASSEMBLED SEAT      | 2 no.  |
| D                                | 70mm BRASS SCREWS       | 24 no. |
| Е                                | 70mm S/STEEL SCREWS     | 16 no. |