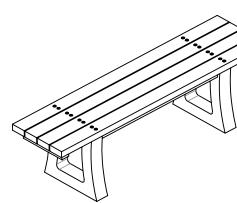

POSITION THE FINISHED SEAT SECTION ONTO THE LEG FRAMES, LEG FRAMES SHOULD BUTT AGAINST SUB FRAME, APPLY A 10mm OVERHANG AT FRONT OF SEAT. ENSURE THE PRE-DRILLED SLAT HOLES LINE UP WITH THE CENTRE OF THE LEG. FIX WITH 2 x 70mm S/STEEL SCREWS ON OUTSIDE FIXING HOLES ON BOTH SIDES OF SEAT SLATS. THE REMAINDER OF THE HOLES ARE TO BE FIXED WITH 12 x 90mm S/STEEL SCREWS