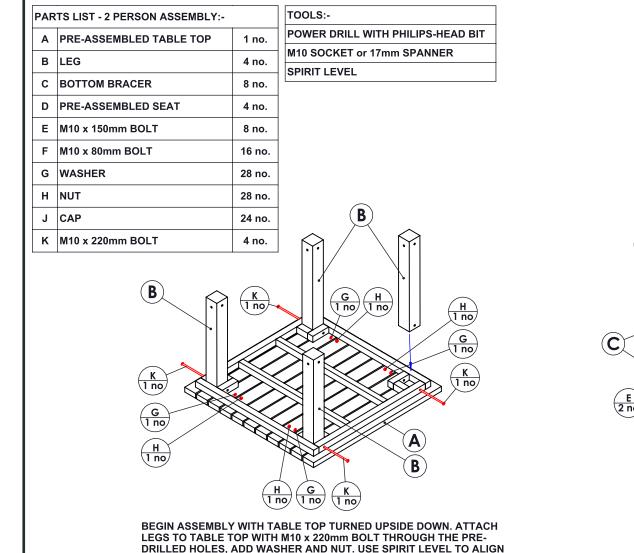

LEGS BEFORE USING M10 SOCKET TO TIGHTEN AND FIX IN PLACE

Please take care to install your furniture on level ground to ensure it looks its best for decades to come. Please note that all dimensions are subject to a tolerance of + or - 3%

M10 x 150mm BOLT THROUGH THE PRE-DRILLED HOLES IN THE LEGS AND BOTTOM BRACERS, ADD WASHER AND NUT AND TIGHTEN UP, COVER NUT WITH BLACK CAP

POSITION THE BOTTOM BRACERS AS SHOWN AND FIX

19-03-2024