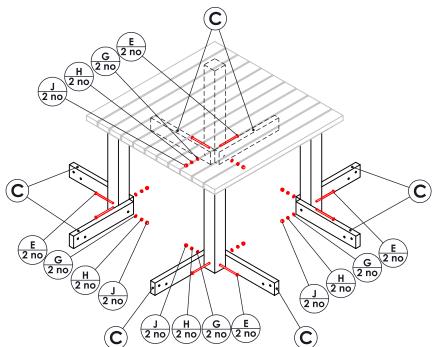

M10 x 150mm BOLT THROUGH THE PRE-DRILLED HOLES IN THE LEGS AND BOTTOM BRACERS, ADD WASHER AND NUT AND TIGHTEN UP, COVER NUT WITH BLACK CAP

POSITION THE BOTTOM BRACERS AS SHOWN AND FIX

19-03-2024