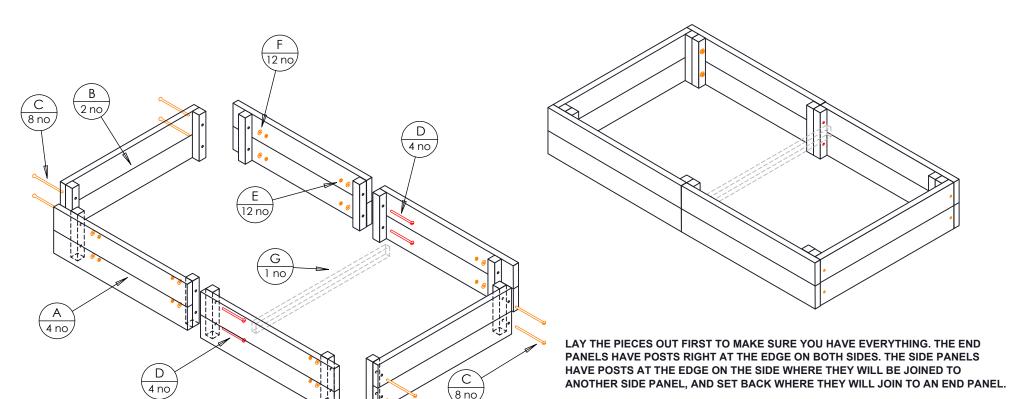

| PARTS LIST - 1 PERSON ASSEMBLY:- |                                              |        |  |
|----------------------------------|----------------------------------------------|--------|--|
| Α                                | SIDE PANELS holes drilled parallel to planks | 4 no.  |  |
| В                                | END PANELS holes drilled from front to back  | 2 no.  |  |
| С                                | LONGER BOLTS                                 | 8 no.  |  |
| D                                | SHORTER BOLTS                                | 4 no.  |  |
| Е                                | NUT                                          | 12 no. |  |
| F                                | WASHER                                       | 12 no. |  |
| G                                | CROSS MEMBERS 50MM X 50MM                    | 1 no.  |  |
|                                  |                                              |        |  |

CROSS MEMBERS NEED TO BE USED AT THE JOINTS ALONG THE LENGTH OF THE RAISED BED - ONE PER JOINT FOR BEDS 300MM HIGH, TWO FOR BEDS 600MM OR 750MM HIGH.