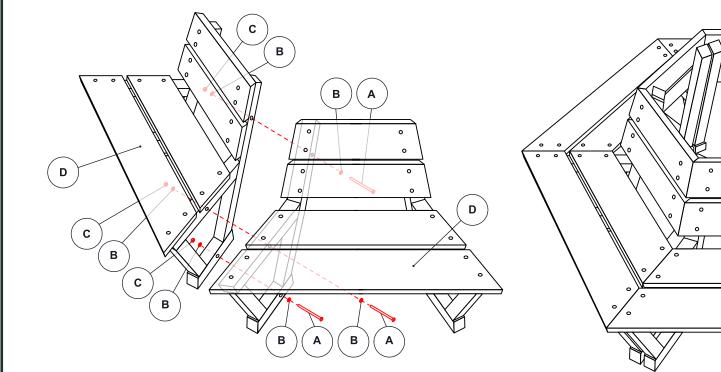

## WRAP AROUND TREE BENCH

**Assembly Guide** 

PARTS LIST - 2 PERSON ASSEMBLY:-

D PRE-ASSEMBLED BENCH SECTIONS

A M10 x 160mm BOLT

**B** WASHER

M10 NUT

С