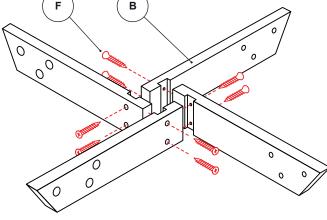

| PARTS LIST - 2 PERSON ASSEMBLY:- |                     |       |
|----------------------------------|---------------------|-------|
| Α                                | TABLE TOP           | 1no.  |
| В                                | CROSS MEMBERS       | 4no.  |
| С                                | SEATS               | 4no.  |
| D                                | LEGS                | 4no.  |
| Е                                | 6 X 80 SCREWS       | 8no.  |
| F                                | T30 SCREWDRIVER BIT | 1no.  |
| G                                | M8 X 75MM BOLTS     | 12no. |
| Н                                | M8 X 140MM BOLTS    | 4no.  |
| I                                | NUTS AND WASHERS    | 16no. |
| J                                | CAPS                | 16no. |
|                                  |                     |       |

TOOLS:-SCREWDRIVER TO TAKE INTERCHANGEABLE HEADS 13MM RATCHET (SPANNER WILL NOT WORK) **HAMMER** 