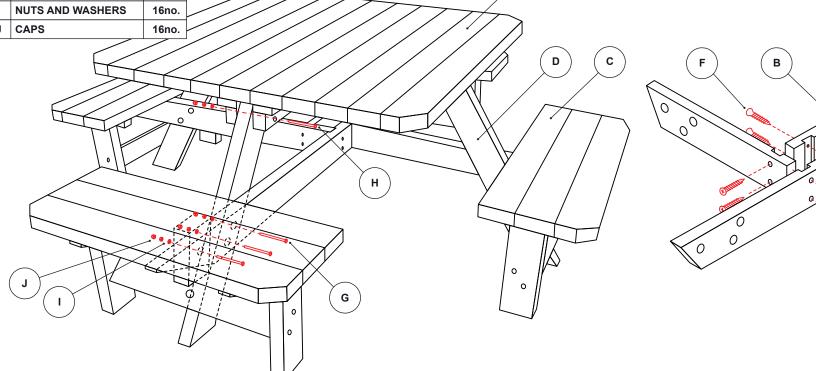

| PARTS LIST - 2 PERSON ASSEMBLY:- |                     |       |
|----------------------------------|---------------------|-------|
| Α                                | TABLE TOP           | 1no.  |
| В                                | CROSS MEMBERS       | 4no.  |
| С                                | SEATS               | 4no.  |
| D                                | LEGS                | 4no.  |
| Е                                | 6 X 80 SCREWS       | 8no.  |
| F                                | T30 SCREWDRIVER BIT | 1no.  |
| G                                | M8 X 75MM BOLTS     | 12no. |
| Н                                | M8 X 140MM BOLTS    | 4no.  |
| I                                | NUTS AND WASHERS    | 16no. |
| J                                | CAPS                | 16no. |
|                                  |                     |       |

TOOLS:-SCREWDRIVER TO TAKE INTERCHANGEABLE HEADS 13MM RATCHET (SPANNER WILL NOT WORK) **HAMMER** 